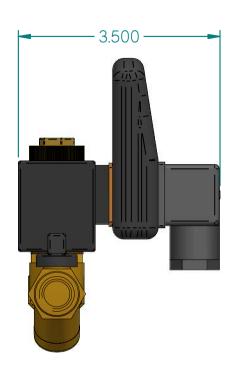

|                                                                                                         |      |            |                                                      |  |           |               | _      |  |
|---------------------------------------------------------------------------------------------------------|------|------------|------------------------------------------------------|--|-----------|---------------|--------|--|
|                                                                                                         | NAME | DATE       | /// JORC                                             |  |           |               |        |  |
| DRAWN                                                                                                   | FK   | 19-10-2016 | 5                                                    |  |           |               |        |  |
| CHECKED                                                                                                 |      |            | COMBO-D-LUX ARTIKEL 1                                |  |           | ARTIKEL NUMBE | UMBER: |  |
| JORC Industrial LLC<br>1146 River Road<br>New Castle, DE 19720                                          |      |            | SIZE<br>A4                                           |  | Material: | REV A         |        |  |
| USA                                                                                                     |      |            | All dimensions are in inches unless otherwise stated |  |           |               |        |  |
| National Tel: 302 395 0310 Fax: 302 395 0312<br>International Tel: +1 302 395 0310 Fax: +1 302 395 0312 |      |            |                                                      |  |           | SHEET: 1/1    |        |  |