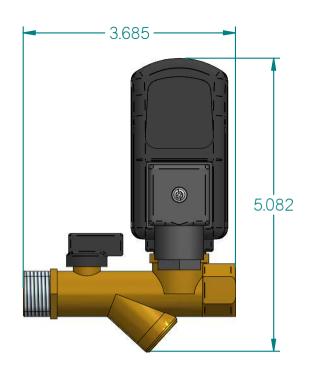

|                                                                                                         |      |            |                                                      |  |           |               | _      |  |
|---------------------------------------------------------------------------------------------------------|------|------------|------------------------------------------------------|--|-----------|---------------|--------|--|
|                                                                                                         | NAME | DATE       | /// JORC                                             |  |           |               |        |  |
| DRAWN                                                                                                   | FK   | 19-10-2016 | 5                                                    |  |           |               |        |  |
| CHECKED                                                                                                 |      |            | COMBO-D-LUX ARTIKEL 1                                |  |           | ARTIKEL NUMBE | UMBER: |  |
| JORC Industrial LLC<br>1146 River Road<br>New Castle, DE 19720                                          |      |            | SIZE<br>A4                                           |  | Material: | REV A         |        |  |
| USA                                                                                                     |      |            | All dimensions are in inches unless otherwise stated |  |           |               |        |  |
| National Tel: 302 395 0310 Fax: 302 395 0312<br>International Tel: +1 302 395 0310 Fax: +1 302 395 0312 |      |            |                                                      |  |           | SHEET: 1/1    |        |  |