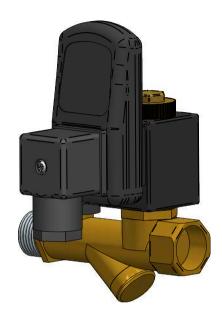

|                                                                                                         |      |            |                                                      |  |           |               | _      |  |
|---------------------------------------------------------------------------------------------------------|------|------------|------------------------------------------------------|--|-----------|---------------|--------|--|
|                                                                                                         | NAME | DATE       | /// JORC                                             |  |           |               |        |  |
| DRAWN                                                                                                   | FK   | 19-10-2016 | 5                                                    |  |           |               |        |  |
| CHECKED                                                                                                 |      |            | COMBO-D-LUX ARTIKEL 1                                |  |           | ARTIKEL NUMBE | UMBER: |  |
| JORC Industrial LLC<br>1146 River Road<br>New Castle, DE 19720                                          |      |            | SIZE<br>A4                                           |  | Material: | REV A         |        |  |
| USA                                                                                                     |      |            | All dimensions are in inches unless otherwise stated |  |           |               |        |  |
| National Tel: 302 395 0310 Fax: 302 395 0312<br>International Tel: +1 302 395 0310 Fax: +1 302 395 0312 |      |            |                                                      |  |           | SHEET: 1/1    |        |  |