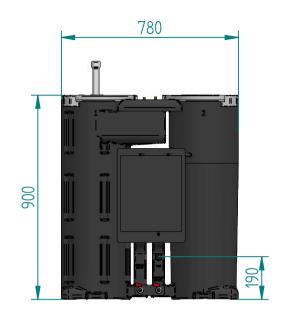

|                                                                | NAME | DATE       |                                                           |           | <i>JORG</i> | 7               |
|----------------------------------------------------------------|------|------------|-----------------------------------------------------------|-----------|-------------|-----------------|
| DRAWN<br>CHECKED                                               | FK   | 04-11-2016 | SEPREMIUM 750  ARTIKEL NUMBER:                            |           |             |                 |
| JORC Industrial LLC<br>1146 River Road<br>New Castle, DE 19720 |      |            | SIZE<br>A4                                                | Material: |             | REV<br><b>A</b> |
| USA<br>National Tel: 302 395 0310 Fax: 302 395 0312            |      |            | All dimensions are in millimetres unless otherwise stated |           |             |                 |
| International Tel: +1 302 395 0310 Fax: +1 302 395 0312        |      |            |                                                           |           | SHEET: 1/1  |                 |