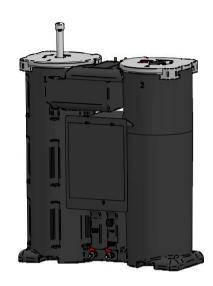

|                                                                | NAME | DATE       |                                                           |           | <i>JORG</i> | 7               |
|----------------------------------------------------------------|------|------------|-----------------------------------------------------------|-----------|-------------|-----------------|
| DRAWN<br>CHECKED                                               | FK   | 04-11-2016 | SEPREMIUM 750  ARTIKEL NUMBER:                            |           |             |                 |
| JORC Industrial LLC<br>1146 River Road<br>New Castle, DE 19720 |      |            | SIZE<br>A4                                                | Material: |             | REV<br><b>A</b> |
| USA<br>National Tel: 302 395 0310 Fax: 302 395 0312            |      |            | All dimensions are in millimetres unless otherwise stated |           |             |                 |
| International Tel: +1 302 395 0310 Fax: +1 302 395 0312        |      |            |                                                           |           | SHEET: 1/1  |                 |