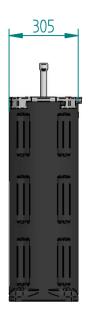

|                                                                | NAME | DATE       |                                                           |           | <i>JORG</i> | 7               |
|----------------------------------------------------------------|------|------------|-----------------------------------------------------------|-----------|-------------|-----------------|
| DRAWN<br>CHECKED                                               | FK   | 04-11-2016 | SEPREMIUM 750  ARTIKEL NUMBER:                            |           |             |                 |
| JORC Industrial LLC<br>1146 River Road<br>New Castle, DE 19720 |      |            | SIZE<br>A4                                                | Material: |             | REV<br><b>A</b> |
| USA<br>National Tel: 302 395 0310 Fax: 302 395 0312            |      |            | All dimensions are in millimetres unless otherwise stated |           |             |                 |
| International Tel: +1 302 395 0310 Fax: +1 302 395 0312        |      |            |                                                           |           | SHEET: 1/1  |                 |