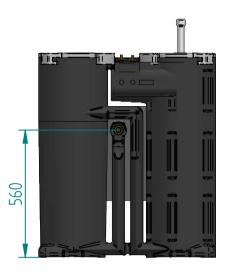

|                                                                | NAME | DATE       |                                                           |           | <i>JORG</i> | 7               |
|----------------------------------------------------------------|------|------------|-----------------------------------------------------------|-----------|-------------|-----------------|
| DRAWN<br>CHECKED                                               | FK   | 04-11-2016 | SEPREMIUM 750  ARTIKEL NUMBER:                            |           |             |                 |
| JORC Industrial LLC<br>1146 River Road<br>New Castle, DE 19720 |      |            | SIZE<br>A4                                                | Material: |             | REV<br><b>A</b> |
| USA<br>National Tel: 302 395 0310 Fax: 302 395 0312            |      |            | All dimensions are in millimetres unless otherwise stated |           |             |                 |
| International Tel: +1 302 395 0310 Fax: +1 302 395 0312        |      |            |                                                           |           | SHEET: 1/1  |                 |