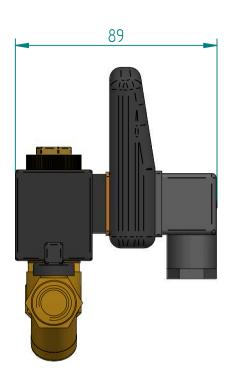

|                                                                                                         | NAME | DATE       | COMBO-D-LUX ARTIKEL NUMBER: |               |           |            |  |
|---------------------------------------------------------------------------------------------------------|------|------------|-----------------------------|---------------|-----------|------------|--|
| DRAWN<br>CHECKED                                                                                        | FK   | 19–10–2016 |                             |               |           | <i>/</i>   |  |
| JORC Industrial LLC<br>1146 River Road<br>New Castle, DE 19720<br>USA                                   |      |            | SIZE<br>A4<br>All dimen     | nsions are in | Material: | REV A      |  |
| National Tel: 302 395 0310 Fax: 302 395 0312<br>International Tel: +1 302 395 0310 Fax: +1 302 395 0312 |      |            |                             |               |           | SHEET: 1/1 |  |