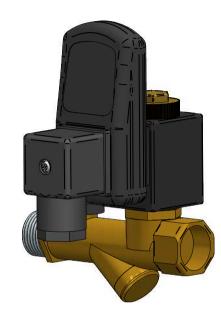

|                                                                                                         | NAME | DATE       | COMBO-D-LUX ARTIKEL NUMBER: |               |           |            |  |
|---------------------------------------------------------------------------------------------------------|------|------------|-----------------------------|---------------|-----------|------------|--|
| DRAWN<br>CHECKED                                                                                        | FK   | 19–10–2016 |                             |               |           | <i>/</i>   |  |
| JORC Industrial LLC<br>1146 River Road<br>New Castle, DE 19720<br>USA                                   |      |            | SIZE<br>A4<br>All dimen     | nsions are in | Material: | REV A      |  |
| National Tel: 302 395 0310 Fax: 302 395 0312<br>International Tel: +1 302 395 0310 Fax: +1 302 395 0312 |      |            |                             |               |           | SHEET: 1/1 |  |