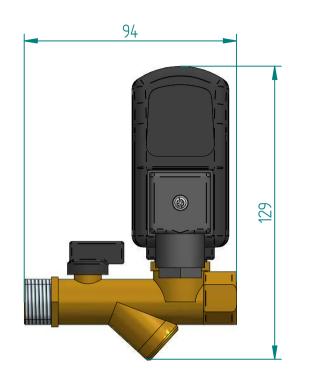

|                                                                                                         | NAME | DATE       | COMBO-D-LUX ARTIKEL NUMBER: |               |           |            |  |
|---------------------------------------------------------------------------------------------------------|------|------------|-----------------------------|---------------|-----------|------------|--|
| DRAWN<br>CHECKED                                                                                        | FK   | 19–10–2016 |                             |               |           | <i>/</i>   |  |
| JORC Industrial LLC<br>1146 River Road<br>New Castle, DE 19720<br>USA                                   |      |            | SIZE<br>A4<br>All dimen     | nsions are in | Material: | REV A      |  |
| National Tel: 302 395 0310 Fax: 302 395 0312<br>International Tel: +1 302 395 0310 Fax: +1 302 395 0312 |      |            |                             |               |           | SHEET: 1/1 |  |