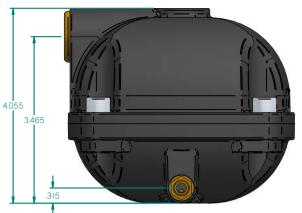

| NAME DATE                                                                                                  |    |            | ///JORC                                                          |  |           |                 |                 |
|------------------------------------------------------------------------------------------------------------|----|------------|------------------------------------------------------------------|--|-----------|-----------------|-----------------|
| DRAWN<br>CHECKED                                                                                           | FK | 30-11-2016 | MAG-11                                                           |  |           | ARTIKEL NUMBER: |                 |
| JORC Industrial LLC<br>1146 River Road<br>New Castle, DE 19720                                             |    |            | SIZE<br>A4                                                       |  | Matorial: |                 | REV<br><b>A</b> |
| USA  National Tel: 302 395 0310 Fax: 302 395 0312  International Tel: +1 302 395 0310 Fax: +1 302 395 0312 |    |            | All dimensions are in inches unless otherwise stated  SHEET: 1/1 |  |           |                 |                 |