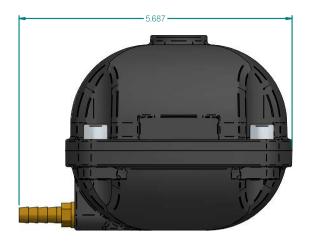

| NAME DATE                                                                                                  |    |            | ///JORC                                                          |  |           |                 |                 |
|------------------------------------------------------------------------------------------------------------|----|------------|------------------------------------------------------------------|--|-----------|-----------------|-----------------|
| DRAWN<br>CHECKED                                                                                           | FK | 30-11-2016 | MAG-11                                                           |  |           | ARTIKEL NUMBER: |                 |
| JORC Industrial LLC<br>1146 River Road<br>New Castle, DE 19720                                             |    |            | SIZE<br>A4                                                       |  | Matorial: |                 | REV<br><b>A</b> |
| USA  National Tel: 302 395 0310 Fax: 302 395 0312  International Tel: +1 302 395 0310 Fax: +1 302 395 0312 |    |            | All dimensions are in inches unless otherwise stated  SHEET: 1/1 |  |           |                 |                 |