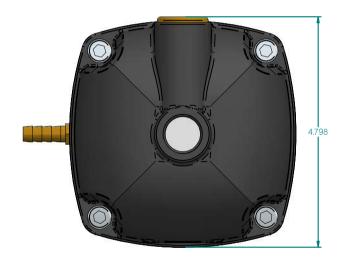

| NAME DATE                                                                                                  |    |            | ///JORC                                                          |  |           |                 |                 |
|------------------------------------------------------------------------------------------------------------|----|------------|------------------------------------------------------------------|--|-----------|-----------------|-----------------|
| DRAWN<br>CHECKED                                                                                           | FK | 30-11-2016 | MAG-11                                                           |  |           | ARTIKEL NUMBER: |                 |
| JORC Industrial LLC<br>1146 River Road<br>New Castle, DE 19720                                             |    |            | SIZE<br>A4                                                       |  | Matorial: |                 | REV<br><b>A</b> |
| USA  National Tel: 302 395 0310 Fax: 302 395 0312  International Tel: +1 302 395 0310 Fax: +1 302 395 0312 |    |            | All dimensions are in inches unless otherwise stated  SHEET: 1/1 |  |           |                 |                 |