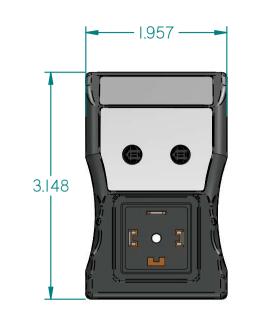

|                                            |                    |                    | 1             |                 |
|--------------------------------------------|--------------------|--------------------|---------------|-----------------|
|                                            |                    |                    |               | IIIODC          |
|                                            | NAME               | DATE               | _             | /// IORC        |
| DRAWN                                      | NAME<br>FK         | DATE<br>21-10-2016 | _             | <b>JORC</b>     |
| DRAWN<br>CHECKED                           |                    |                    | OPTIMUM TIMER | ARTIKEL NUMBER: |
| [HE[KE]]<br>JORC Industri<br>1146 River Ro | FK<br>al LLC<br>ad |                    | OPTIMUM TIMER |                 |
| CHECKED<br>JORC Industri                   | FK<br>al LLC<br>ad |                    | SIZE<br>A4    | ARTIKEL NUMBER: |