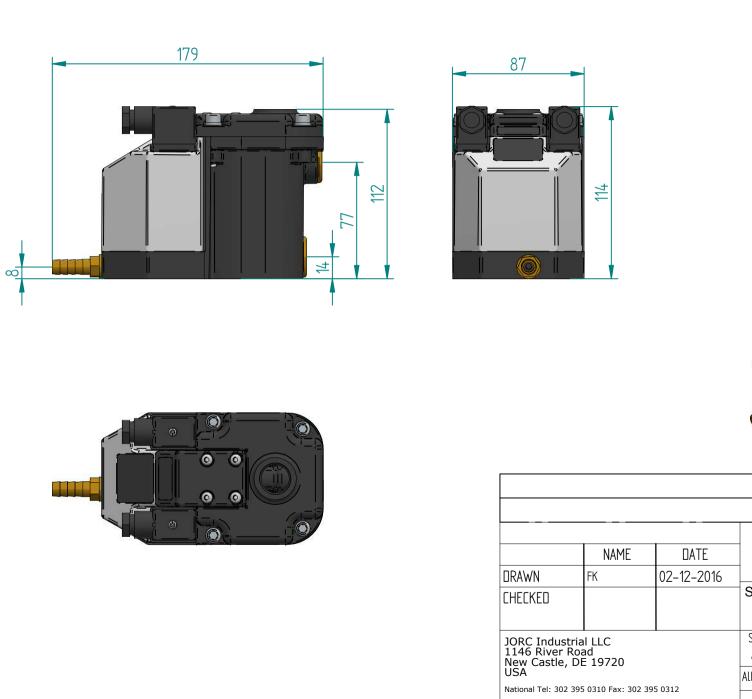

|                                                                                                         |      |                    |                           |             |                                |                                | _ |
|---------------------------------------------------------------------------------------------------------|------|--------------------|---------------------------|-------------|--------------------------------|--------------------------------|---|
| DRAWN                                                                                                   | NAME | DATE<br>02-12-2016 |                           |             |                                | JORC                           |   |
| CHECKED                                                                                                 |      |                    | SMART GUARD-HP            |             |                                | ARTIKEL NUMBER:                |   |
| JORC Industrial LLC<br>1146 River Road<br>New Castle, DE 19720<br>USA                                   |      |                    | SIZE<br>A4<br>All dimensi | ions are in | Material:<br>millimetres unles | RE<br>A<br>ss otherwise stated |   |
| National Tel: 302 395 0310 Fax: 302 395 0312<br>International Tel: +1 302 395 0310 Fax: +1 302 395 0312 |      |                    |                           |             |                                | SHEET: 1/1                     |   |